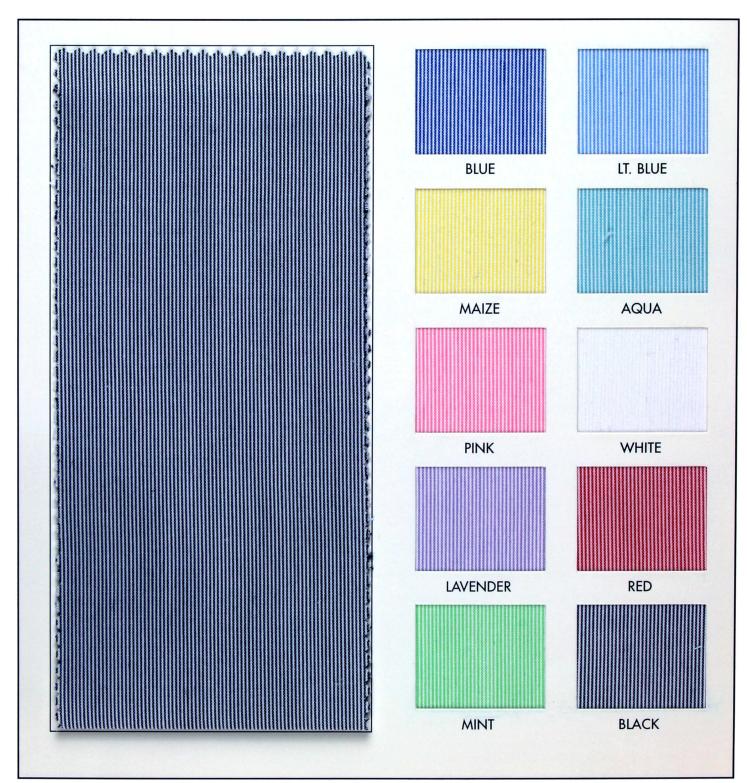

## IMPERIAL PINFEATHER BABY CORDS

## DESCRIPTION

This versatile one of a kind trademarked 44/45" Imperial Pinfeather Baby Cords consists of 65% polyester 35% combed cotton fabric. Offers • Permanent Press a soft touch with a nice drape and wrinkle resistant. Suitable for shirting/blouses, dresses/skirts, children's/baby clothes and much more! Available in 10 colors. Machine Washable.

## **SPECIFICATIONS**

- Machine Washable
- 65% Polyester
- 35% Combed Mercerized Cotton
- 44/45 Inches Wide