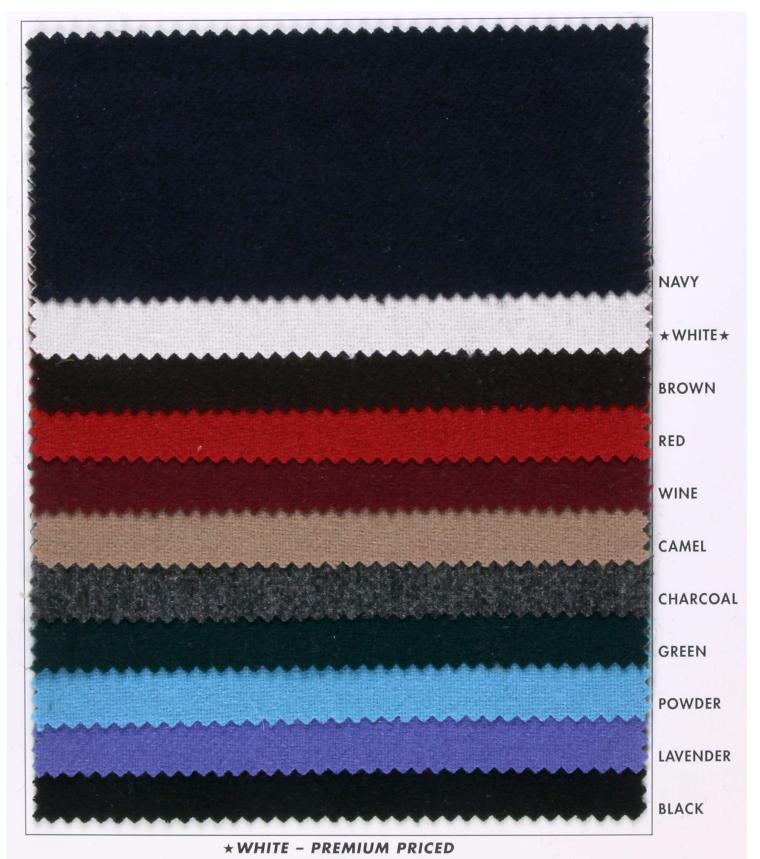

## **DESCRIPTION**

This versatile 58/60" Pure Italian Wool Flannel consists of 100% wool. Offers a felt-like-touch and a twill finish. Suitable for costuming, suiting apparel, jackets, pants, dresses/skirts, and much more! Available in 11 colors. Dry Clean Recommended.

## **SPECIFICATIONS**

- Dry Clean Recommended
- 100% Wool Flannel 58/60 Inches Wide

| Orange 13114-10 Cardinal 13113-43202 |                          |                      |
|--------------------------------------|--------------------------|----------------------|
| Green Hunter 102-2614                | Gray Solid 1314-04       | Cocoa 19102-128-8347 |
| Dark lavender                        | Black #5                 | Brown Gray 128-12068 |
| Royal 128-7210                       | DK Rottle (ween 178=7858 | Jade 128-2161        |