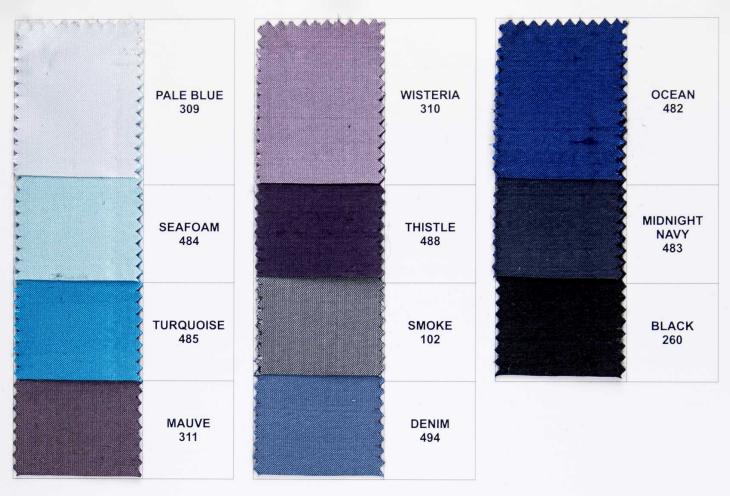

## **SPECIFICATIONS**

- Dry Clean Recommended Woven Yarn Dyed 100% 3-ply Silk (120 Reed) 54 Inches Wide

| WHITE<br>001     |                  | PUTTY<br>496           | DESERT<br>081     |
|------------------|------------------|------------------------|-------------------|
| IVORY<br>002     |                  | BEACH<br>006           | KHAKI<br>077      |
| ECRU<br>004      |                  | SAHARA<br>015          | SPICE<br>083      |
| CREAM<br>003     | ><br>><br>><br>> | CHAMPAGNE<br>009       | CHESTNUT<br>305   |
| CORN<br>055      |                  | OAT<br>264             | MINK<br>303       |
| CITRON<br>304    |                  | SUNRISE<br>300         | COPPER<br>302     |
| BUTTERCUP<br>486 |                  | GOLD<br>018            | SANDLEWOOD<br>085 |
| SUNFLOWER<br>487 |                  | ANTIQUE<br>GOLD<br>120 | TERRACOTTA<br>126 |
| SOFT PINK<br>030 |                  | WHEAT<br>301           | HENNA<br>047      |